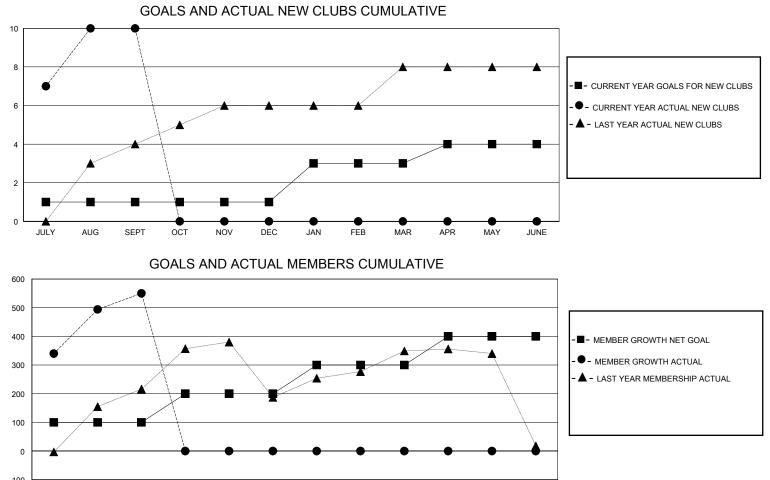

## MONTHLY MEMBERSHIP PROGRESS REPORT

District 324 E

Results as of: 9/30/2024

| GMT:          |               | LOC         | ATION INDIA   |                       |                         |                         | GMT CA                                             |  |  |
|---------------|---------------|-------------|---------------|-----------------------|-------------------------|-------------------------|----------------------------------------------------|--|--|
|               | Club          | s           |               | Members               |                         |                         |                                                    |  |  |
|               | RESULTS FOR   | R 2024-2025 |               | RESULTS FOR 2024-2025 |                         |                         |                                                    |  |  |
| QUARTER       | NEW CLUB GOAL | NEW CLUBS   | DROPPED CLUBS | QUARTER               | IBER GROWTH NET<br>GOAL | MEMBER GROWTH<br>ACTUAL | DROPPED<br>MEMBERS ACTUAL<br>(including transfers) |  |  |
| JULY/AUG/SEPT | 1             | 10          | 1             | JULY/AUG/SEPT         | 100                     | 698                     | 94                                                 |  |  |
| OCT/NOV/DEC   | 0             | 0           | 0             | OCT/NOV/DEC           | 100                     | 0                       | 0                                                  |  |  |
| JAN/FEB/MAR   | 2             | 0           | 0             | JAN/FEB/MAR           | 100                     | 0                       | 0                                                  |  |  |
| APR/MAY/JUNE  | 1             | 0           | 0             | APR/MAY/JUNE          | 100                     | 0                       | 0                                                  |  |  |